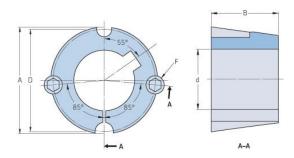

## PHF TB2012X1.25

| Bushing no.        | TB2012          |
|--------------------|-----------------|
| d = Bore diameter  | 32              |
| (mm)               |                 |
| Bore diameter (in) | 1.26            |
| Keyway width       | 7.9             |
| (mm)               |                 |
| Keyway width (in)  | 0.31            |
| Keyway depth       | 3.2             |
| (mm)               |                 |
| Keyway depth (in)  | 0.13            |
| A (mm)             | 69.9            |
| A (in)             | 2.75            |
| B (mm)             | 31.8            |
| B (in)             | 1.25            |
| D (mm)             | 66.7            |
| D (in)             | 2.63            |
| E (mm)             | -               |
| E (in)             | -               |
| F (mm)             | 11.113 x 22.225 |
| F (in)             | -               |
| Weight (kg)        | 0.6             |
| Weight (lbs)       | 1.32            |
|                    | /               |